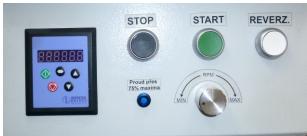

## **HORIZONTAL MIXER FOR CONCRETE MIXTURES 35f**

Blades of mixer HMB 35f rotates in the unloaded conditions with speed 20 to 100 RPM – this speed is adjustable by knob on the control panel. The stirred mixture is discharged by opening segment at the bottom of the vessel. To facilitate handling of the mixer are mounted on the frame casters, and on the frame handle.