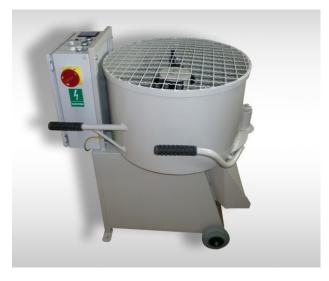

## **HORIZONTAL MIXER FOR CONCRETE MIXTURES 35f**

Blades of mixer HMB 35f rotates in the unloaded conditions with speed 20 to 100 RPM – this speed is adjustable by knob on the control panel. The stirred mixture is discharged by opening segment at the bottom of the vessel. To facilitate handling of the mixer are mounted on the frame casters, and on the frame handle.