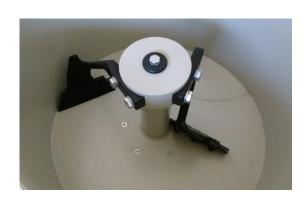

## HORIZONTAL MIXER FOR CONCRETE MIXTURES HMB -35

The mixer is designed for preparation of concrete mixes and mortars in a volume of 35 I in the field of building materials laboratories and common building practice. The drive unit is positioned in the lower part of the frame, the upper portion is fixed mixing vessel with a volume of 70 litres. In centre of the container is holder with two mixing blades. Blades have interchangeable rubber fittings and they rotates in the unloaded conditions with speed 45 RPM. The stirred mixture is discharged by opening segment at the bottom of the vessel. To facilitate handling of the mixer are mounted on the frame casters, and on the frame handle.