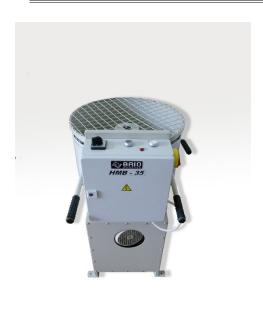

## HORIZONTAL MIXER FOR CONCRETE MIXTURES HMB -35

The mixer is designed for preparation of concrete mixes and mortars in a volume of 35 I in the field of building materials laboratories and common building practice. The drive unit is positioned in the lower part of the frame, the upper portion is fixed mixing vessel with a volume of 70 litres. In centre of the container is holder with two mixing blades. Blades have interchangeable rubber fittings and they rotates in the unloaded conditions with speed 45 RPM. The stirred mixture is discharged by opening segment at the bottom of the vessel. To facilitate handling of the mixer are mounted on the frame casters, and on the frame handle.