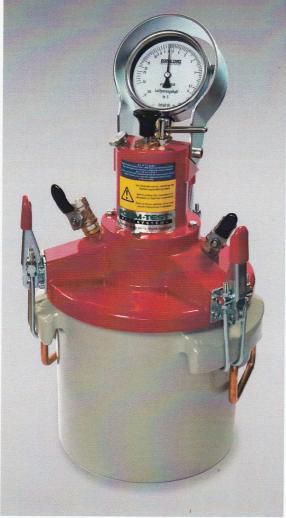

# Air entrainment meter

- Compact apparatus with recessed grip
- With stable manometer protection and additional handle for the upper part
- Hand-operated pump for test pressure
- Needle valve with knurled screw to reset the pressure to "0%"
- Long life and easy to service
- Delivery with calibration tubes and washing bottle

#### Technical data:

• Content: 8 | • Weight: 12,1 kg

#### Standards:

- EN 12350-7
- DIN 1048 Teil 1
- ASTM C 231 Type B
- · BS 1881

Order No. B 2020