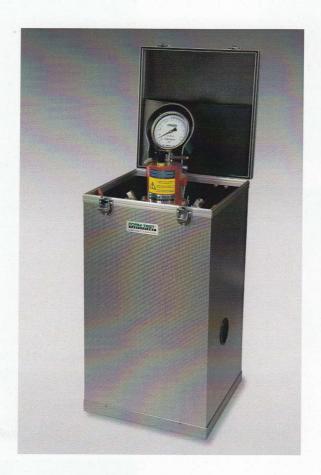

## Carrying case:

- Stable aluminium case with hard wearing surface
- Inside with rigid foam insert with place for washing bottle and calibration tubes
- Two solid and safe one hand tension locks
- Venting slots in the ground and in two sidewalls
- Dimensions approx.

Height: 620 mm (in grip position 665 mm)
Width: 325 mm
Depth: 345 mm

• Weight (empty): 5,0 kg

Order No. B 2024